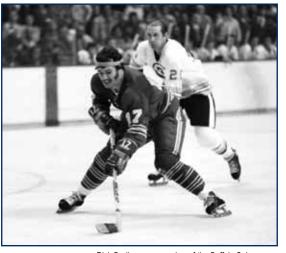

Dudley and his wife, Ja-Hee, reside in Florida and New York.

Rick Dudley, as a member of the Buffalo Sabres, prepares to take a shot against the Boston Bruins. Dudley spent six seasons in Buffalo along with Thrashers Head Coach Craig Ramsay. The two appeared in the 1975 Stanley Cup Finals.