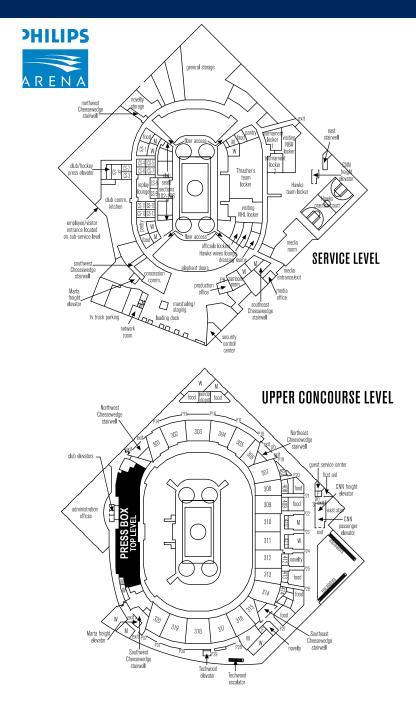

se style brought the upper rows of seats closer to the floor than any venue built in decades. This design - with input from R.E.M.'s Michael Mills - has proven to be a hit both with concert performers and their audiences.

## CAPACITY AND ACCESSIBILITY

Maximum seating capacity of Philips Arena is (numbers are approximate):

18,545 seats for hockey 18,729 seats for basketball 21,000 for concerts

Philips Arena meets all standards for accessibility by persons with disabilities. Disabled seating areas are accessible by wheelchairs and provide views of the arena floor equal to the sightlines for standing spectators.

Visit www.PhilipsArena.com for an up-to-date schedule of events at Philips Arena, which is operated by Atlanta Spirit LLC.





## NHL & MISCELLANEOUS INFORMATION PHILIPS ARENA





# ATLANTA THRASHERS 2010-11 MEDIA GUIDE

# **TEAM HISTORY**

## THRASHERS TEAM HISTORY All-time record by opponent

## **OVERALL RECORD BY OPPONENT**

| THRASHERS VS.         | GP  | w   | L   | ОТ  | GF    | GA    | PTS |
|-----------------------|-----|-----|-----|-----|-------|-------|-----|
| Florida Panthers      | 62  | 33  | 18  | 11  | 195   | 165   | 77  |
| Tampa Bay Lightning   | 62  | 28  | 22  | 12  | 182   | 195   | 68  |
| Washington Capitals   | 62  | 23  | 29  | 10  | 179   | 211   | 56  |
| Carolina Hurricanes   | 62  | 20  | 32  | 10  | 177   | 205   | 50  |
| Buffalo Sabres        | 40  | 22  | 13  | 5   | 123   | 144   | 49  |
| New York Rangers      | 40  | 21  | 16  | 3   | 117   | 121   | 45  |
| New York Islanders    | 40  | 16  | 20  | 4   | 119   | 149   | 36