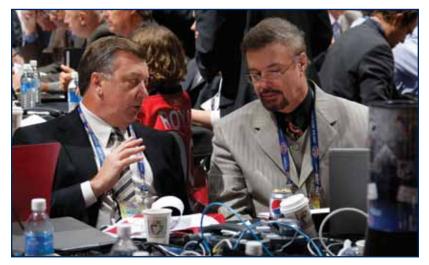

Thrashers President Don Waddell talks with General Manager Rick Dudley at the NHL Entry Draft.