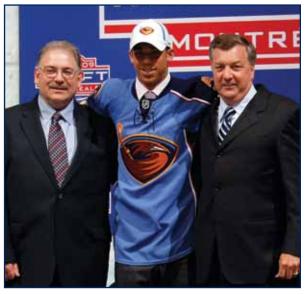

Larry Simmons (pictured far right) poses with Atlanta Thrashers 2010 NHL Entry Draft first round selection, Alex Burmistrov (far left) and other members of the Thrashers organization.

DAN MARR DIRECTOR OF AMATEUR SCOUTING & PLAYER DEVELOPMENT